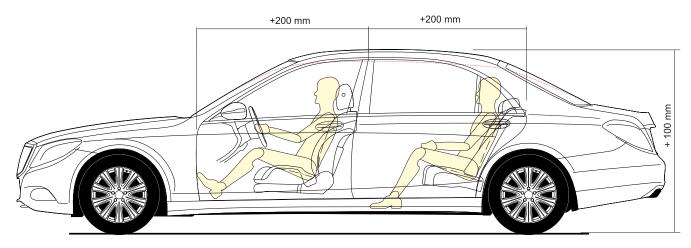

### **ELEGANCE & DISCRETION**

S CLASS STRETCHED BY 40 CM & MAYBACH STRECHED BY 20 CM AND RAISED BY 10 CM

uring more than forty years of expertise in research, deve lopment and the "one off" pro duction of first-class customized and armoured vehicles, our philosophy has always been twofold; to pursue an unparalleled quality for our pro ducts and assure the full satisfaction of our clients. Thanks to those prin ciples we have achieved internatio nal renown. For years our pride has been to deliver vehicles to members of Royal Families, heads-of-state, ministers, ambassadors, prominent businessmen and famous stars.

## OPTIMAL USE FOR COMFORT AND ERGONOMY

This armoured vehicle is streched both at door and roof levels. Raising the roof offers unequalled comfort both in terms of ease of access and an impressive interior space.

#### TECHNICAL DIMENSIONS

**ALL STRETCHED VERSIONS** 

MERCEDES S CLASS W222 STRETCHED BY 40 CM (+20+20) AND ROOF RAISED BY 10 CM

MERCEDES S CLASS MAYBACH STRETCHED BY 20 CM (+20+0 (EWB)) AND ROOF RAISED BY 10 CM