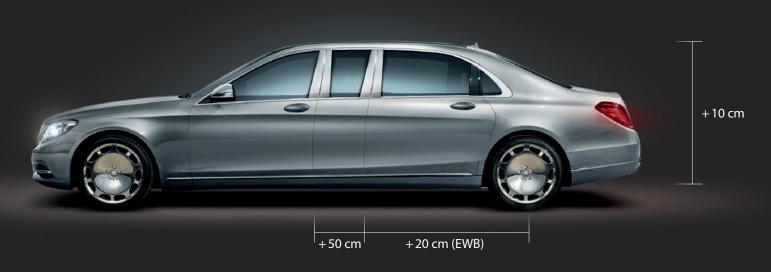

## A BOLD STATEMENT OF GRANDEUR

S CLASS MAYBACH STRETCHED BY 50 CM AND RAISED BY 10 CM

PIONEERING LEVELS OF LUXURY AND MASTERY OF THE CRAFTSMAN'S TRADITIONS, DEDICATED TO TIME AND SPACE

MERCEDES S CLASS MAYBACH STRETCHED BY 50 CM (+50+0 (EWB)) AND ROOF RAISED BY 10 CM

MERCEDES S CLASS MAYBACH STRETCHED BY 100 CM (+20+80+0 (EWB)) AND ROOF RAISED BY 10 CM