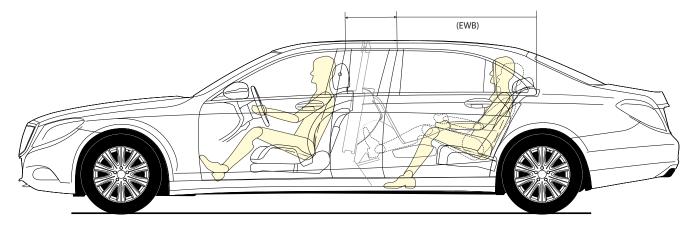

### A MASTERPIECE OF ART AND FUNCTIONALITY

S CLASS STRETCHED BY 120 CM AND RAISED BY 10 CM

Drawings and pictures are for information purposes only. Carat by Duchatelet retains the right to modify these without prior notice.

MERCEDES S CLASS MAYBACH STRETCHED BY 50 CM (+50+0 (EWB)) AND ROOF RAISED BY 10 CM

MERCEDES S CLASS MAYBACH STRETCHED BY 100 CM (+20+80+0 (EWB)) AND ROOF RAISED BY 10 CM