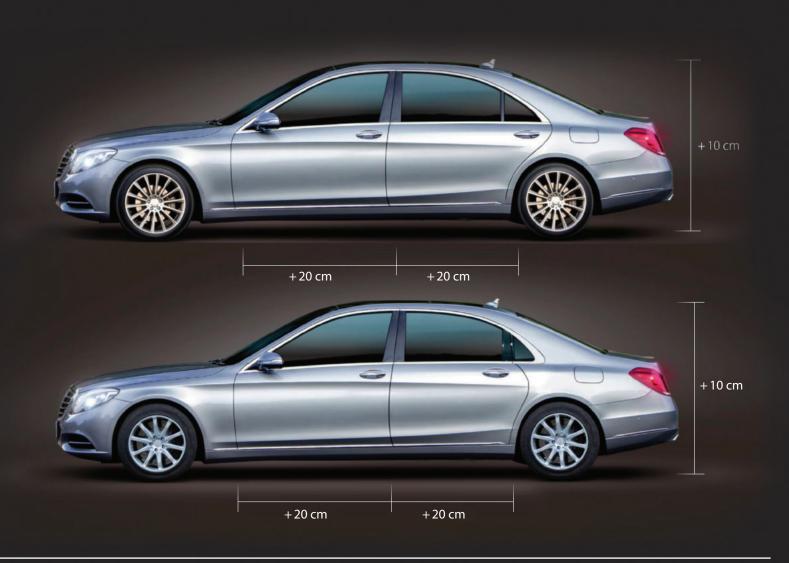

### **ELEGANCE & DISCRETION**

S CLASS STRETCHED BY 40 CM & MAYBACH STRECHED BY 20 CM AND RAISED BY 10 CM

uring more than forty years of expertise in research, deve lopment and the "one off" pro duction of first-class customized and armoured vehicles, our philosophy has always been twofold; to pursue an unparalleled quality for our pro ducts and assure the full satisfaction of our clients. Thanks to those prin ciples we have achieved internatio nal renown. For years our pride has been to deliver vehicles to members of Royal Families, heads-of-state, ministers, ambassadors, prominent businessmen and famous stars.

#### TECHNICAL DIMENSIONS

**ALL STRETCHED VERSIONS** 

MERCEDES S CLASS W222 STRETCHED BY 40 CM (+20+20) AND ROOF RAISED BY 10 CM

MERCEDES S CLASS MAYBACH STRETCHED BY 20 CM (+20+0 (EWB)) AND ROOF RAISED BY 10 CM