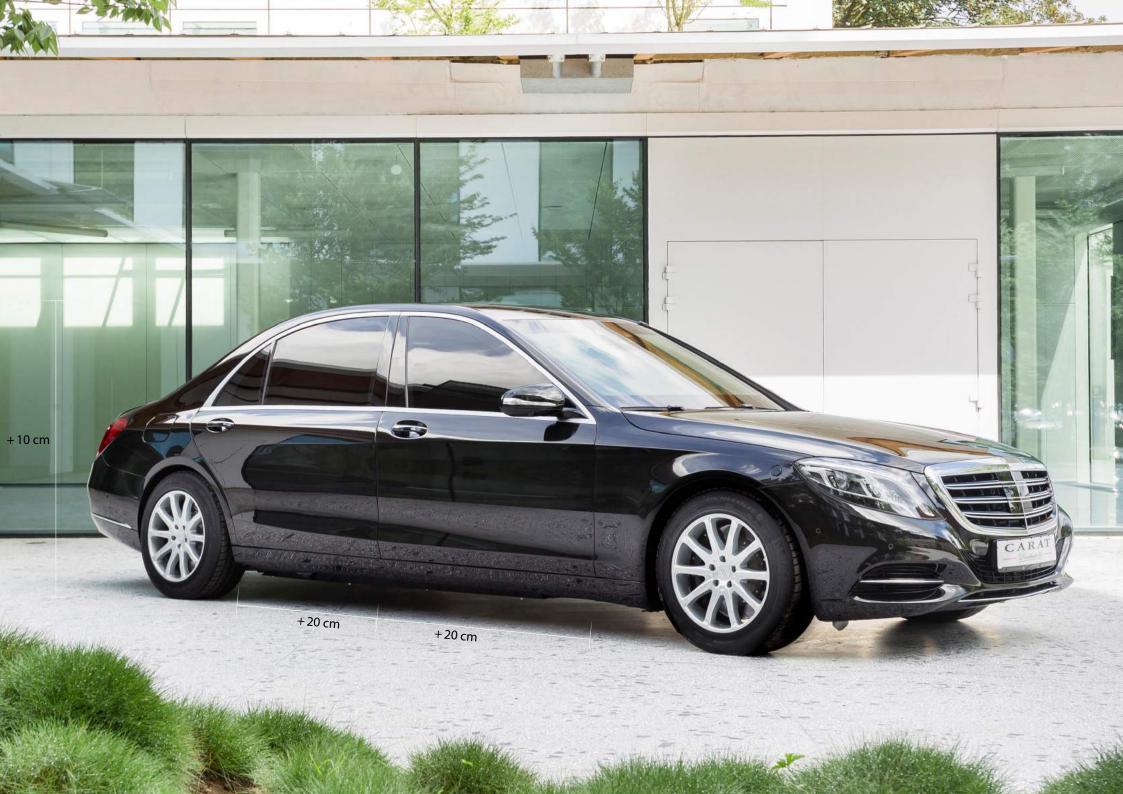

## A BOLD STATEMENT OF GRANDEUR

S CLASS MAYBACH STRETCHED BY 50 CM AND RAISED BY 10 CM

PIONEERING LEVELS OF LUXURY AND MASTERY OF THE CRAFTSMAN'S TRADITIONS, DEDICATED TO TIME AND SPACE

MERCEDES S CLASS MAYBACH STRETCHED BY 50 CM (+50+0 (EWB)) AND ROOF RAISED BY 10 CM

MERCEDES S CLASS MAYBACH STRETCHED BY 100 CM (+20+80+0 (EWB)) AND ROOF RAISED BY 10 CM