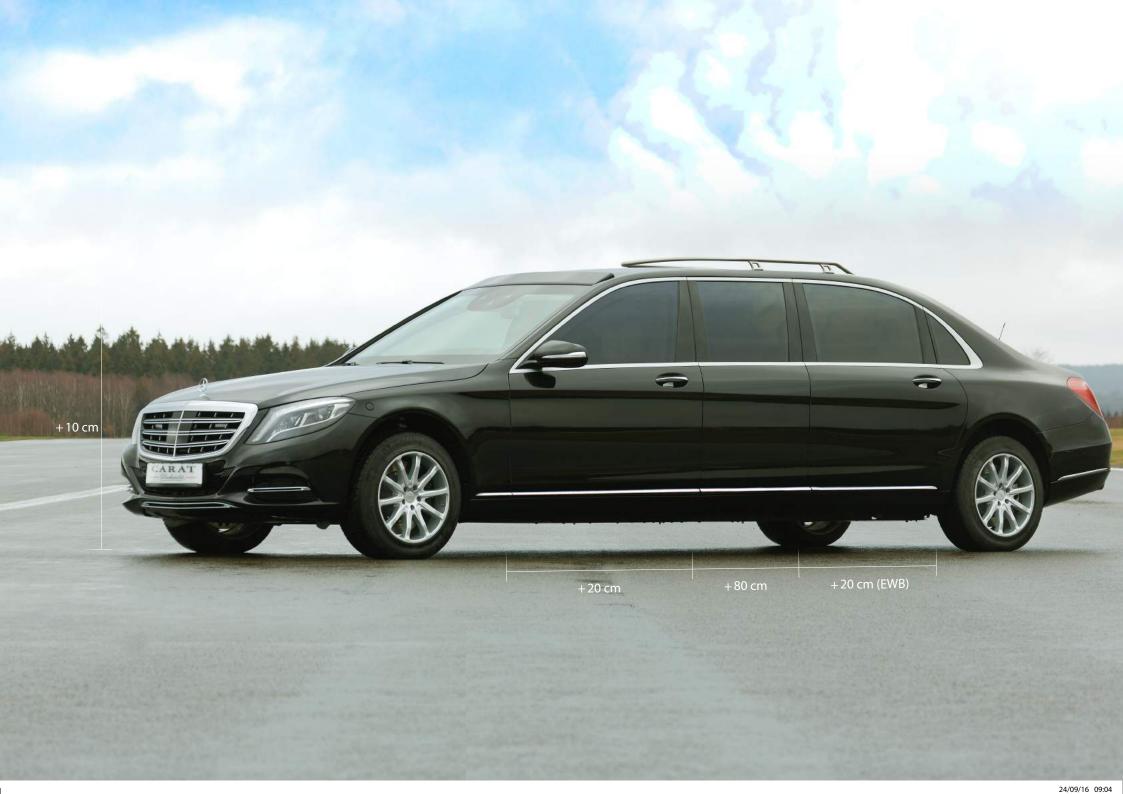

## A BOLD STATEMENT OF GRANDEUR

S CLASS MAYBACH STRETCHED BY 50 CM AND RAISED BY 10 CM

PIONEERING LEVELS OF LUXURY AND MASTERY OF THE CRAFTSMAN'S TRADITIONS, DEDICATED TO TIME AND SPACE

MERCEDES S CLASS MAYBACH STRETCHED BY 50 CM (+50+0 (EWB)) AND ROOF RAISED BY 10 CM

MERCEDES S CLASS MAYBACH STRETCHED BY 100 CM (+20+80+0 (EWB)) AND ROOF RAISED BY 10 CM