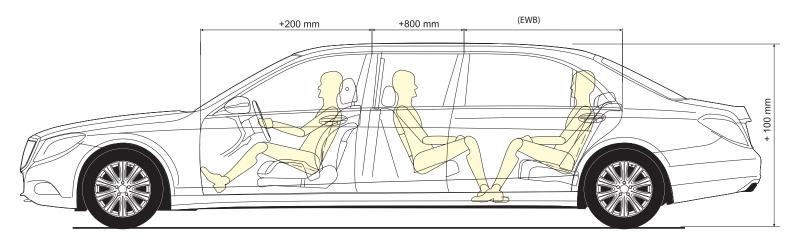

#### TECHNICAL DIMENSIONS

**ALL STRETCHED VERSIONS** 

MERCEDES S CLASS W222 STRETCHED BY 40 CM (+20+20) AND ROOF RAISED BY 10 CM

MERCEDES S CLASS MAYBACH STRETCHED BY 20 CM (+20+0 (EWB)) AND ROOF RAISED BY 10 CM

MERCEDES S CLASS MAYBACH STRETCHED BY 50 CM (+50+0 (EWB)) AND ROOF RAISED BY 10 CM

MERCEDES S CLASS MAYBACH STRETCHED BY 100 CM (+20+80+0 (EWB)) AND ROOF RAISED BY 10 CM