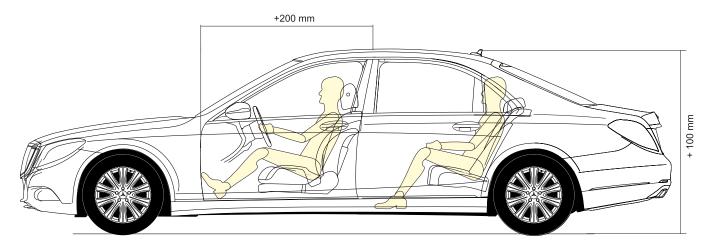

## A BOLD STATEMENT OF GRANDEUR

S CLASS MAYBACH STRETCHED BY 50 CM AND RAISED BY 10 CM

PIONEERING LEVELS OF LUXURY AND MASTERY OF THE CRAFTSMAN'S TRADITIONS, DEDICATED TO TIME AND SPACE

## UNLIMITED REFINEMENT

Working in this atmosphere of luxurious relaxation is a pure delight. Its refinement and perfect ergonomics belong to a new concept, dedicated to time and space. Every single ride in this unique limousine is a smooth and silent experience.

#### TECHNICAL DIMENSIONS

**ALL STRETCHED VERSIONS** 

MERCEDES S CLASS W222 STRETCHED BY 40 CM (+20+20) AND ROOF RAISED BY 10 CM

MERCEDES S CLASS MAYBACH STRETCHED BY 20 CM (+20+0 (EWB)) AND ROOF RAISED BY 10 CM

MERCEDES S CLASS MAYBACH STRETCHED BY 50 CM (+50+0 (EWB)) AND ROOF RAISED BY 10 CM

MERCEDES S CLASS MAYBACH STRETCHED BY 100 CM (+20+80+0 (EWB)) AND ROOF RAISED BY 10 CM