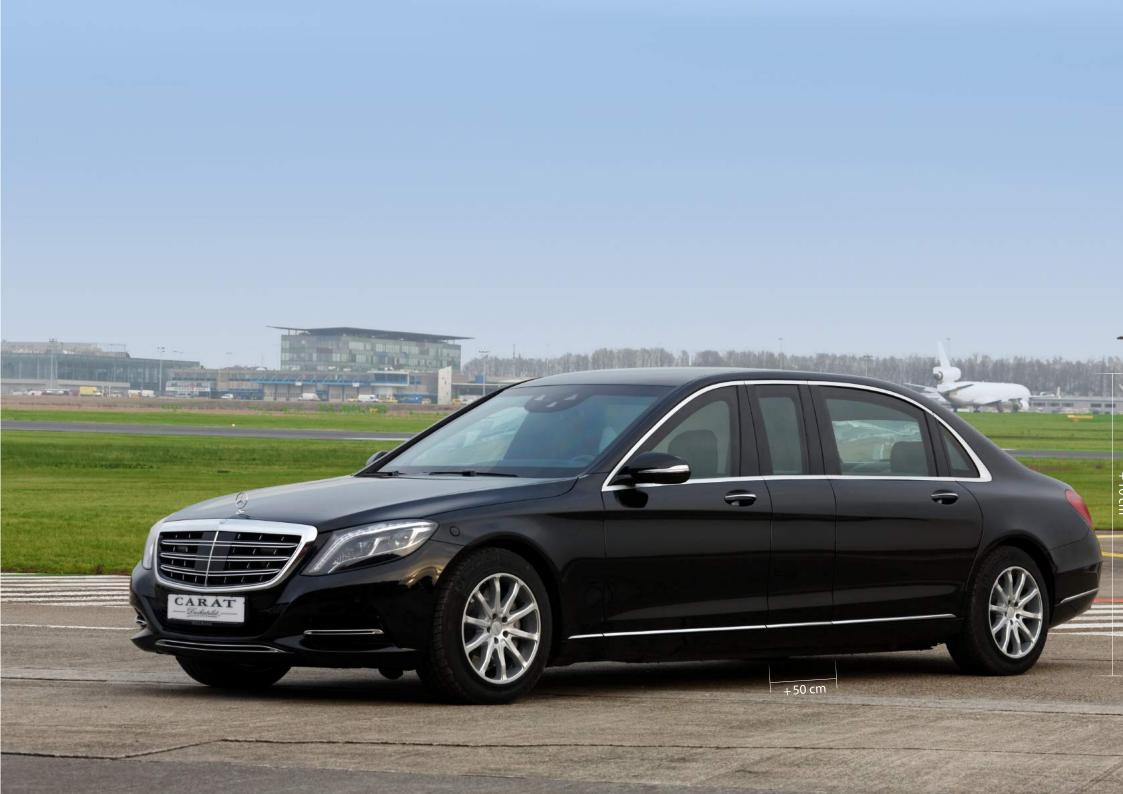

## A BOLD STATEMENT OF GRANDEUR

S CLASS MAYBACH STRETCHED BY 50 CM AND RAISED BY 10 CM

PIONEERING LEVELS OF LUXURY AND MASTERY OF THE CRAFTSMAN'S TRADITIONS, DEDICATED TO TIME AND SPACE

MERCEDES S CLASS MAYBACH STRETCHED BY 50 CM (+50+0 (EWB)) AND ROOF RAISED BY 10 CM

MERCEDES S CLASS MAYBACH STRETCHED BY 100 CM (+20+80+0 (EWB)) AND ROOF RAISED BY 10 CM