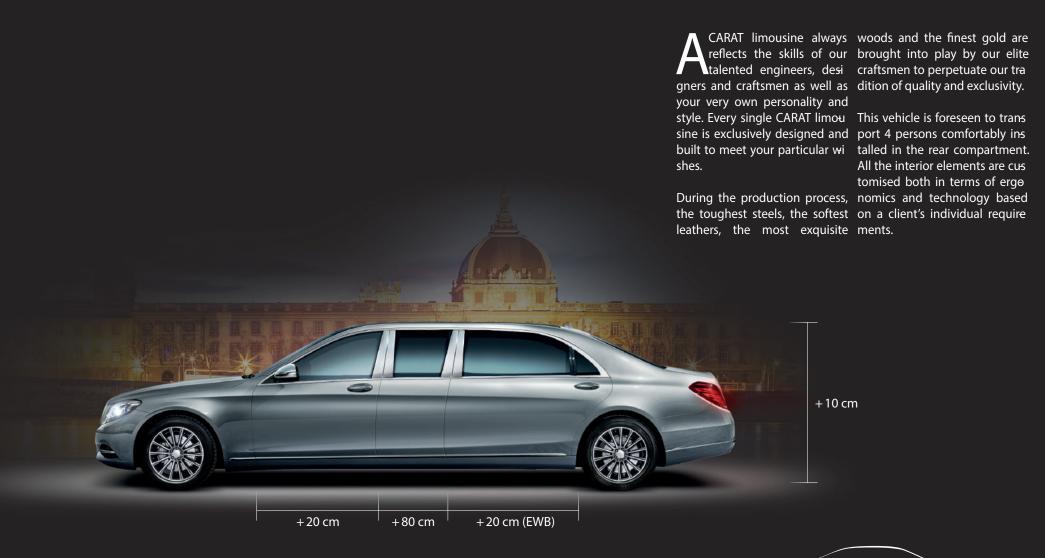

#### TECHNICAL DIMENSIONS

**ALL STRETCHED VERSIONS** 

MERCEDES S CLASS W222 STRETCHED BY 40 CM (+20+20) AND ROOF RAISED BY 10 CM

MERCEDES S CLASS MAYBACH STRETCHED BY 20 CM (+20+0 (EWB)) AND ROOF RAISED BY 10 CM

MERCEDES S CLASS MAYBACH STRETCHED BY 50 CM (+50+0 (EWB)) AND ROOF RAISED BY 10 CM

MERCEDES S CLASS MAYBACH STRETCHED BY 100 CM (+20+80+0 (EWB)) AND ROOF RAISED BY 10 CM