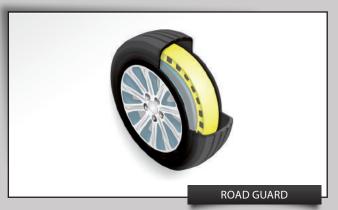

## REVERSE OPENING REAR DOORS

DISTINCTIVE AND UNIQUE

Reverse opening rear doors make entry and exit from the rear compartment both elegand and confortable.

WHEN EXCLUSIVITY
MEETS EXCELLENCE:
YOU CAN EXPECT
THE VERY BEST