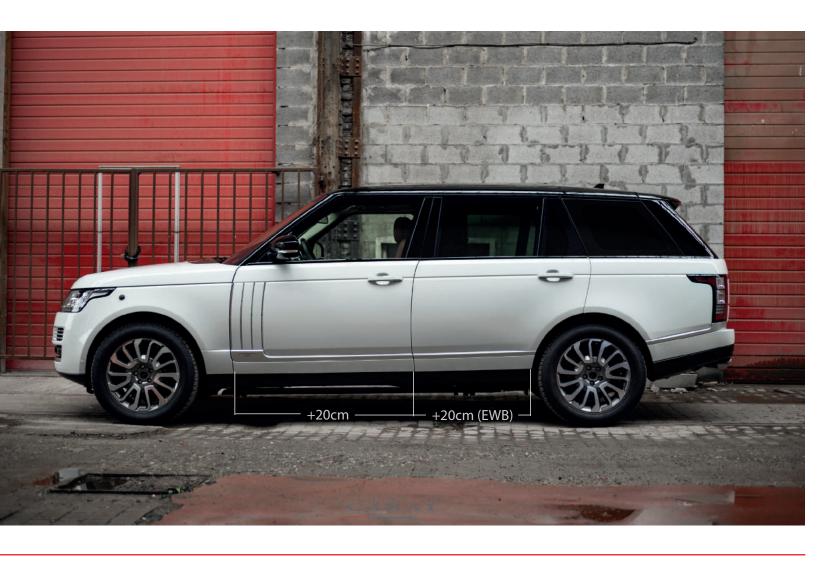

#### OUR PASSION IS YOUR SATISFACTION

RANGE ROVER STRETCHED BY 30 CM IN THE REAR DOOR

Far away from mass and series production, CARAT DUCHATELET keeps the accurate sens of the individual and developprestige limousines and off-road VIP vehicles where the highest security goes with a unique atmosphere of luxury, comfort, beauty, technical brillance and craftmanship as well as an extreme degree of exclusivity.

# DIMENSIONS STRETCHED VERSIONS